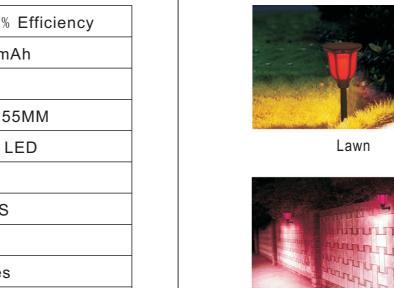

# **Product Parameters**

| 0 1 0 1                                 |   |
|-----------------------------------------|---|
| Solar Panel 0. 88W, 17% Efficiency      | у |
| Li-ion Battery 3.7V/1800mAh             |   |
| Weight 0. 46KG                          |   |
| Size 140×133×155MM                      |   |
| LED 5050 RGB LED                        |   |
| Lumens 35LM                             |   |
| LED Span Life 50000 HRS                 |   |
| Solar Charging Time 8 HRS               |   |
| Li-ion Battery Span Life 500 Circles    |   |
| Solar Panel Span Life More than 5 years | _ |

## Different Applications