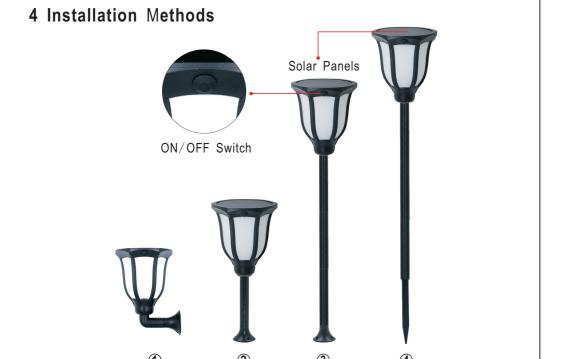

Operation Method

- 1. Press-and-hold the switch for 3 seconds to turn the lamp ON
- 2. Short-press the switch once, the color will change accordingly and it is Single Color Always ON Mode. (6 colors in all-Red, Blue, Green, Purple, Yellow and Light Blue)
- 3. When the color is Light Blue, short-press the switch again, it will enter into 6-color Gradient Mode.
- 4. Under the 6-color Gradient Mode, just short-press the switch again, it will back to Single Color Always ON Mode.
- 5. Press-and-hold the switch for 3 seconds to turn the lamp OFF.