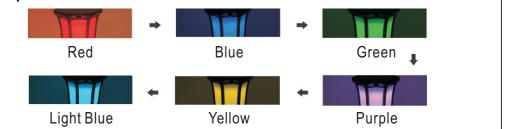

Operation Method

- 1. Press-and-hold the switch for 3 seconds to turn the lamp ON
- 2. Short-press the switch once, the color will change accordingly and it is Single Color Always ON Mode. (6 colors in all-Red, Blue, Green, Purple, Yellow and Light Blue)
- 3. When the color is Light Blue, short-press the switch again, it will enter into 6-color Gradient Mode.
- 4. Under the 6-color Gradient Mode, just short-press the switch again, it will back to Single Color Always ON Mode.
- 5. Press-and-hold the switch for 3 seconds to turn the lamp OFF.